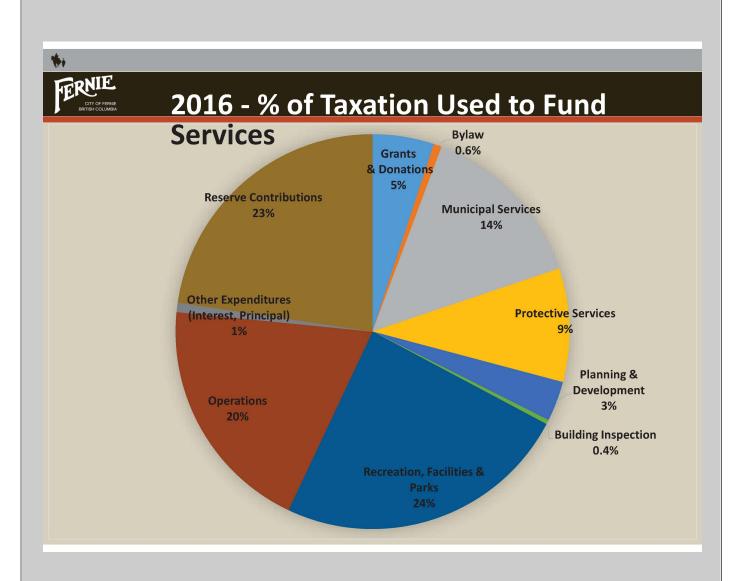

2017.

The survey should only take 5-10 minutes to complete and is completely confidential (no names or other personally identifying information are requested). The City of Fernie will not collect, use, or disclose personal information using SurveyMonkey. Please be aware however that IP addresses are collected by SurveyMonkey itself, and these IP addresses and other information collected may be stored on SurveyMonkey's servers located outside of Canada.

Should you have any concerns regarding the use of SurveyMonkey, you are encouraged to submit a paper copy of this survey available at City Hall or on the website at www.fernie.ca.

The survey closes Sunday November 6, 2016.

Thank you for your participation!

Mayor and Council City of Fernie





# **Breakdown of Operating Expenditures**





# **Service Level Standards and Sustainable Service Delivery**

SERVICE LEVEL STANDARD is our commitment to a level of performance that can be expected under normal circumstances. When we set service level standards we consider many factors including staff & equipment resources, costs and public expectations.

SUSTAINABLE SERVICE DELIVERY ensures that current public services, and the way we carry them out, do not have a negative impact on Fernie's ability to meet public service needs in the future. This requires measuring the benefits against the long term social, economic and environmental costs.

\* 1. The following are activities or services provided by the City of Fernie. Of the services listed below please identify five (5) services that you think should be Council's top prioritie